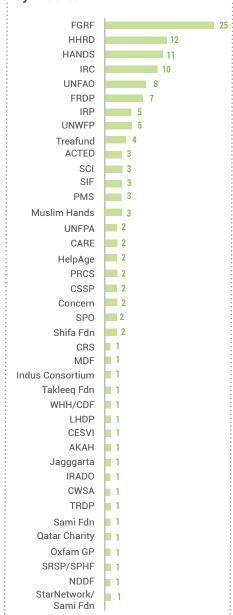

## Humanitarian Partners Presence by District

Heat Stroke Report (Period Covered 1500 hrs 21-05-2024 - 1500 hrs 02-06-2024)

3649

3624

**25** 

0

163

Number of Patients Admitted Number of Patients Treated/discharged Number of Patients Under treatment