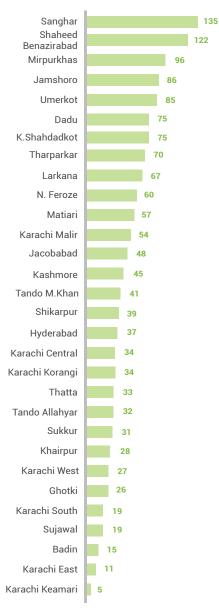

### District Wise Heat Stroke Report

Casualty

**Loss of Livestock** 

|              |                        |                        | Number of Patients Number of Patients |          |          |       |      |                    |          |       | Num  | Number of Patients Under |          |                   |      |        |          |                   |                |                 |       |       |
|--------------|------------------------|------------------------|---------------------------------------|----------|----------|-------|------|--------------------|----------|-------|------|--------------------------|----------|-------------------|------|--------|----------|-------------------|----------------|-----------------|-------|-------|
| Sr# Division | Division               | District               |                                       | Admitted |          |       |      | Treated/discharged |          |       |      | ment                     |          | Casualty (if any) |      |        |          | Loss of Livestock |                |                 |       |       |
|              |                        |                        | Male                                  | Female   | Children | Total | Male | Female             | Children | Total | Mate | Female                   | Children | Total             | Male | Female | Children | Total             | Goat/<br>Sheep | Buffalo/<br>Cow | Camel | Anima |
| 1            |                        | Korangi                | 0                                     | 1        | 0        | 1     | 0    | 1                  | 0        | 1     | 0    | 0                        | 0        | 0                 | 0    | 0      | 0        | 0                 | 0              | 0               | 0     | 0     |
| 2            | Karachi                | Malir                  | 29                                    | 47       | 14       | 90    | 29   | 47                 | 14       | 90    | 0    | 0                        | 0        | 0                 | 0    | 0      | 0        | 0                 | 0              | 0               | 0     | 0     |
| 3            | Raidoni                | South                  | 66                                    | 13       | 0        | 79    | 66   | 13                 | 0        | 79    | 0    | 0                        | 0        | 0                 | 0    | 0      | 0        | 0                 | 0              | 0               | 0     | 0     |
| 4            |                        | West                   | 17                                    | 0        | 1        | 18    | 17   | 0                  | 1        | 18    | 0    | 0                        | 0        | 0                 | 0    | 0      | 0        | 0                 | 0              | 0               | o     | 0     |
| 5            |                        | Badin                  | 18                                    | 14       | 13       | 45    | 14   | 11                 | 11       | 36    | 4    | 3                        | 2        | 9                 | 0    | 0      | 0        | 0                 | 0              | 0               | 0     | 0     |
| 6            |                        | Hyderabad              | 35                                    | 12       | 0        | 47    | 35   | 12                 | 0        | 47    | 0    | 0                        | 0        | 0                 | 0    | 0      | 0        | 0                 | 8              | 3               | 0     | 0     |
| 7            | Understand             | Jamshoro               | 124                                   | 79       | 11       | 214   | 113  | 75                 | 10       | 198   | 11   | 4                        | 1        | 16                | 0    | 0      | 0        | 0                 | 1              | 4               | 0     | 0     |
| 8            | Hyderabad              | Matiari                | 3                                     | 0        | 0        | 3     | 3    | 0                  | 0        | 3     | 0    | 0                        | 0        | 0                 | 0    | 0      | 0        | 0                 | 0              | 0               | 0     | 0     |
| 9            |                        | Sujawal                | 76                                    | 39       | 11       | 126   | 76   | 39                 | 11       | 126   | 0    | 0                        | 0        | 0                 | 0    | 0      | 0        | 0                 | 0              | 0               | 0     | 0     |
| 10           |                        | Tando<br>Allahyar      | 24                                    | 7        | 4        | 35    | 24   | 7                  | 4        | 35    | 0    | 0                        | 0        | 0                 | 0    | 0      | 0        | 0                 | 15             | 4               | 0     | 5     |
| 11           |                        | Ghotki                 | 3                                     | 0        | 0        | 3     | 3    | 0                  | 0        | 3     | 0    | 0                        | 0        | 0                 | 0    | 0      | 0        | 0                 | 0              | 0               | 0     | 0     |
| 12           | Sukkur                 | Khairpur               | 216                                   | 135      | 47       | 398   | 216  | 135                | 47       | 398   | 0    | 0                        | 0        | 0                 | 0    | 0      | 0        | 0                 | 0              | 0               | 0     | 0     |
| 13           |                        | Sukkur                 | 0                                     | 0        | 0        | 0     | 0    | 0                  | 0        | 0     | 0    | 0                        | 0        | 0                 | 0    | 0      | 0        | 0                 | 1              | 2               | 0     | 0     |
| 14           |                        | Sanghar                | 18                                    | 4        | 15       | 37    | 18   | 4                  | 15       | 37    | 0    | 0                        | 0        | 0                 | 0    | 0      | 0        | 0                 | 1              | 2               | 0     | 0     |
| 15           | Shaheed<br>Benazirabad | Shaheed<br>Benazirabad | 385                                   | 193      | 45       | 623   | 385  | 193                | 45       | 623   | 0    | 0                        | 0        | 0                 | 0    | 0      | 0        | 0                 | 0              | 0               | 0     | 0     |
| 16           | benazirabau            | Naushahro<br>Feroze    | 37                                    | 14       | 0        | 51    | 37   | 14                 | 0        | 51    | 0    | 0                        | 0        | 0                 | 0    | 0      | 0        | 0                 | 0              | 0               | 0     | 0     |
| 17           |                        | Jacobabad              | 127                                   | 101      | 65       | 293   | 127  | 101                | 65       | 293   | 0    | 0                        | 0        | 0                 | 0    | 0      | 0        | 0                 | 0              | 0               | 0     | 0     |
| 18           |                        | Kamber<br>Shahdadkot   | 151                                   | 169      | 27       | 347   | 151  | 169                | 27       | 347   | 0    | 0                        | 0        | 0                 | 0    | 0      | 0        | 0                 | 0              | 23              | 10    | 24    |
| 19           | Larkana                | Kashmore               | 43                                    | 44       | 28       | 115   | 43   | 44                 | 28       | 115   | 0    | 0                        | 0        | 0                 | 0    | 0      | 0        | 0                 | 0              | 26              | 0     | 18    |
| 20           |                        | Larkana                | 91                                    | 89       | 34       | 214   | 91   | 89                 | 34       | 214   | 0    | 0                        | 0        | 0                 | 0    | 0      | 0        | 0                 | 0              | 0               | 0     | 0     |
| 21           |                        | Shikarpur              | 79                                    | 77       | 23       | 179   | 79   | 77                 | 23       | 179   | 0    | 0                        | 0        | 0                 | 0    | 0      | 0        | 0                 | 0              | 0               | 0     | 0     |
| 22           |                        | Tharparkar             | 65                                    | 50       | 8        | 123   | 65   | 50                 | 8        | 123   | 0    | 0                        | 0        | 0                 | 0    | 0      | 0        | 0                 | 12             | 3               | 0     | 1     |
| 23           | Mirpurkhas             | Umerkot                | 462                                   | 100      | 46       | 608   | 462  | 100                | 46       | 608   | 0    | 0                        | 0        | 0                 | 0    | 0      | 0        | 0                 | 0              | 0               | 0     | 0     |
|              |                        | Total                  | 2069                                  | 1188     | 392      | 3649  | 2054 | 1181               | 389      | 3624  | 15   | 7                        | 3        | 25                | 0    | 0      | 0        | 0                 | 38             | 67              | 10    | 41    |