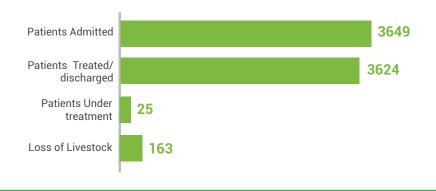

| Patients | Patients           | Patients        | Loss of   |
|----------|--------------------|-----------------|-----------|
| Admitted | Treated/discharged | Under treatment | Livestock |
| 3649     | 3624               | 25              | 163       |

## Humanitarian Partners Presence by District

Heat Stroke Report (Period Covered 1500 hrs 21-05-2024 - 1500 hrs 02-06-2024)

3649

3624

**25** 

0

163

Number of Patients Admitted Number of Patients Treated/discharged Number of Patients Under treatment