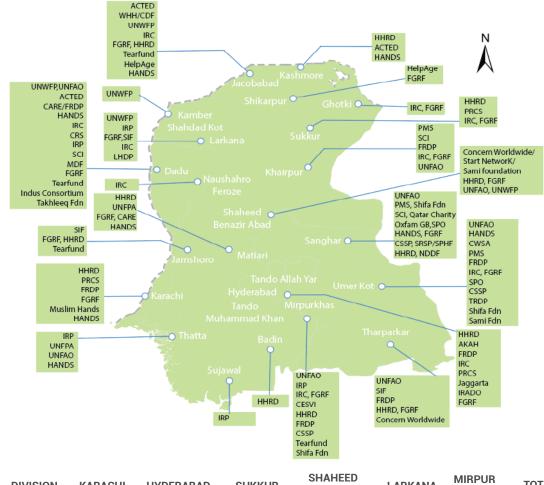

Heat Stabilization Camps establishted by the Government of Sindh and Humanitarain Partners (Presence of Humanitarain Partners in districts with active engagement in Heatwave Response Plan 2024)

|    | DIVISION                            | KARACHI | HYDERABAD | SUKKUR | SHAHEED<br>BENAZIR ABAD | LARKANA | MIRPUR<br>KHAS | TOTAL |
|----|-------------------------------------|---------|-----------|--------|-------------------------|---------|----------------|-------|
|    | Camps by<br>Govt.                   | 184     | 395       | 85     | 317                     | 274     | 251            | 1,506 |
| Hu | Camps by<br>umanitarian<br>Partners | 147     | 60        | 39     | 17                      | 10      | 21             | 294   |
|    | Total                               | 331     | 455       | 124    | 334                     | 284     | 272            | 1,800 |

## Humanitarian Partners Presence by District

Heat Stroke Report (Period Covered 1500 hrs 21-05-2024 - 1500 hrs 02-06-2024)

3649

3624

**25** 

0

163

Number of Patients Admitted Number of Patients Treated/discharged Number of Patients Under treatment